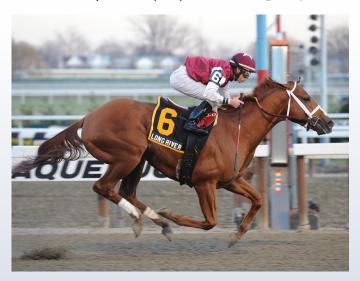

# Long River

A.P. INDY-ROUND POND, by AWESOME AGAIN

The Only G1 A.P. Indy standing outside of KY

27-5-4-2, \$770,347

124 Equibase Speed Figure–HIGHEST DIRT FIGURE OF ANY MARYLAND SIRE

First foal out of G1 Breeders' Cup and G1 Acorn winner ROUND POND (millionaire, 7 wins/13 starts)