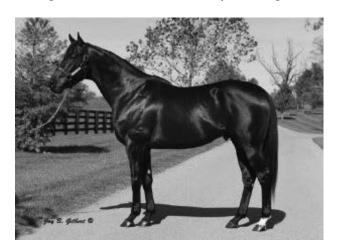

## All our young sires could **REALLY RUN**

## Long River

A.P. INDY-ROUND POND, by AWESOME AGAIN

The Only G1 A.P. Indy standing outside of KY

27-5-4-2, \$770,347

124 Equibase Speed Figure–HIGHEST DIRT FIGURE OF ANY MARYLAND SIRE

First foal out of G1 Breeders' Cup and G1 Acorn winner ROUND POND (millionaire, 7 wins/13 starts)