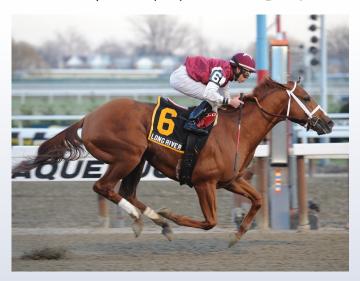

## Long River

A.P. INDY-ROUND POND, by AWESOME AGAIN

The Only G1 A.P. Indy standing outside of KY

27-5-4-2, \$770,347

124 Equibase Speed Figure–HIGHEST DIRT FIGURE OF ANY MARYLAND SIRE

First foal out of G1 Breeders' Cup and G1 Acorn winner ROUND POND (millionaire, 7 wins/13 starts)

Anchor Hope Won G1 Al Maktoum Change R3 and won or placed in six other stakes including G1 Jockey Club Gold Cup and Evening Attire S (107 Beyer).

PORT DEPOSIT, MARYLAND
Louis Merryman 443-907-7122 Mgr.
Grace Merryman 443-907-4555 office gmerryman@anchorhopefarm.com